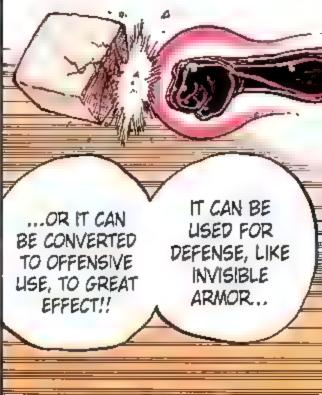

# Chapter 943: SMILE

REQUEST: "ROBIN KNITTING WITH TARANTULA THREAD" BY NODA SKYWALKER

BUT EVERYTHING

- Q: I'm starting the SBS!
  --Normal Is Best
- A: Whoa!! 3 It's so normal!! You can't get more normal!! I wasn't expecting this.
- Q: Odacchi! You're not supposed to tie breast-bands around your head as a disguise!